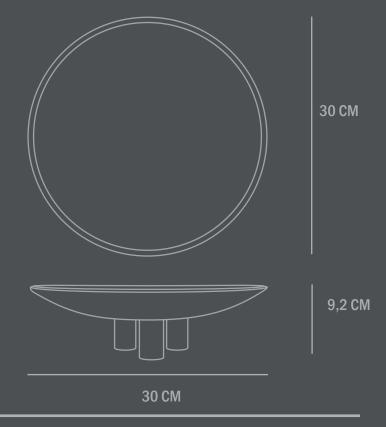

Use a soft dry cloth to clean the product.

Do not use household cleaners.

Not waterproof

Dimensions: L30 / W30 / H9,2 CM

Country of origin: CN

Product weight: 1,00 Kg

Packaging:

Dimensions: L37,5 / W37,5 / H17,5 CM