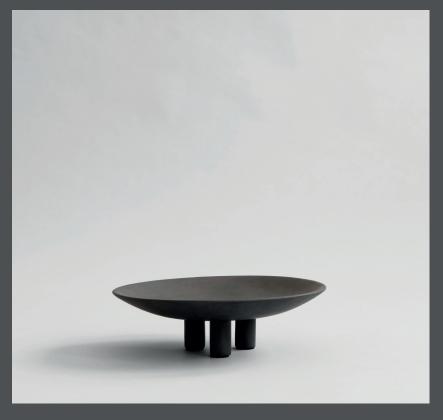

## **DUCK PLATE MINI**

Reminiscent of little, individual three-legged characters or friendly creatures, the Duck series is a playful and exuberant addition to more minimalist series of treys, vases, bowls, pots, jars and plates in a modern interior.

Yet, true to the design manifest of 101 Copenhagen, the collection is held in natural colours to fit into the Scandinavian home. Duck comes in various shapes, sizes and colours - like individual family members gathered around a table.

As it is a hand glazed natural product, the colours may vary slightly.

Designed by Nicolaj Nøddesbo & Tommy Hyldahl.

**Product no: 214048** 

Type: Plate - Indoor

Colour: Coffee

**Material: Ceramic** 

**Care instructions:** 